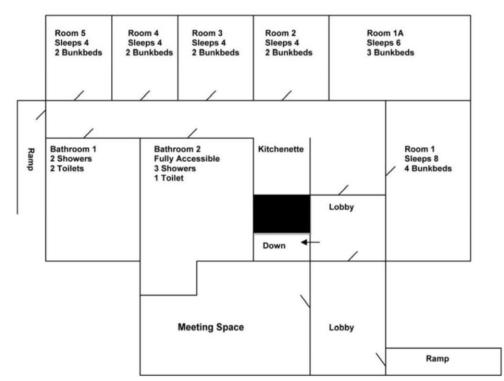

## BERKSHIRE OUTDOOR CENTER

CHIMNEY CORNERS CAMP – MANOR LODGE FLOOR PLAN AND MAP

Capacity - 64

**Upper Level** 

Room 1, Bathroom 1 – Brodskiy-Svirsky-Donina Families

Room 1 A, Bathroom 1 – Lenna Boatwright Family

Room 2, Bathroom 2 – Olga Netsetsky Family

Room 3, Bathroom 2 – Igor Netsetsky Family

Room 4, Bathroom 1 – Elina Urinaev Family

Room 5, Bathroom 1 – Yelena Wallace Family

Kitchenette is for everyone's use