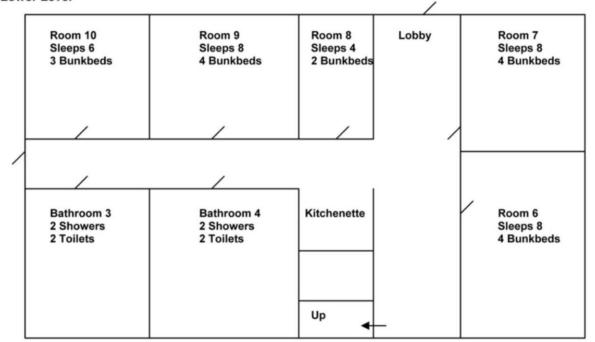

## BERKSHIRE OUTDOOR CENTER

CHIMNEY CORNERS CAMP – MANOR LODGE FLOOR PLAN AND MAP

Capacity - 64

**Lower Level** 

Lower Level is for the Jookender Team spare use. A possibility for exchange rooms, if necessary (with Sasha's approval)

Kitchenette can be used by all, even from a different building.

Please, do not occupy until you received Sasha's permission. Sasha can be found at Ina Gibson House, Room 1.