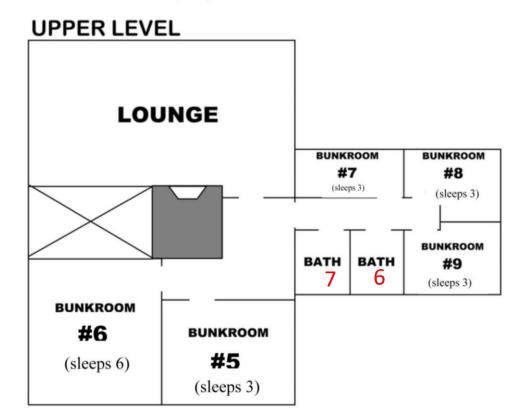

## **BERKSHIRE OUTDOOR CENTER**

CHIMNEY CORNERS CAMP – INA GIBSON LODGE FLOOR PLAN AND MAP

Capacity - 46

Room 5, Bathroom 7 – Vlad Gotlib Family Room 6, Bathroom 7 – Margarita Fursov Family

Room 7, 8, 9 & Bathroom 6 – Epstein-Kaplan Family