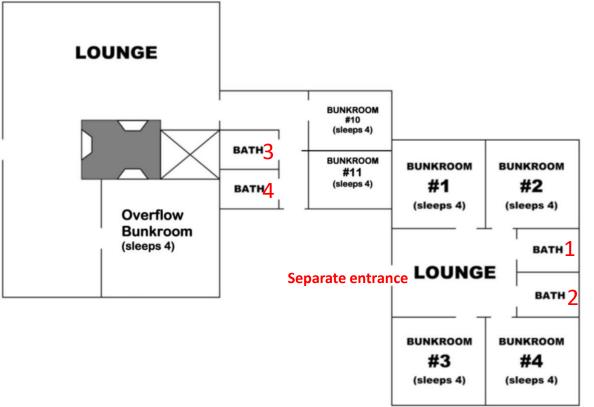

## **BERKSHIRE OUTDOOR CENTER**

CHIMNEY CORNERS CAMP – INA GIBSON LODGE FLOOR PLAN AND MAP

Capacity - 46

## LOWER LEVEL

Room 1, Bathroom 1 – Sasha Grebenyuk Family Room 2, Bathroom 1 – Katya Taradai Family Room 3, Bathroom 2 – Slava Sardak Family Room 4, Bathroom 2 – Tatiana Melnik Family

Room 10, Bathroom 4 – Tetyana Portyankina Family Room 11, Bathroom 4 – Victoria Dubrovsky Family

Overflow Room, Bathroom 3 – Julia Atkin Family